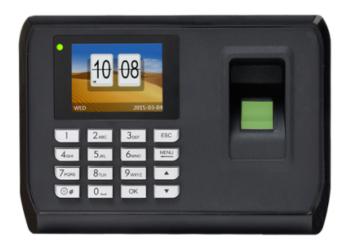

## HYSOON HY-C129A-WIFI

Hysoon Time and Attendance Control - Fingerprints, EM card and keypad - 2.000 recordings / 160.000 records - TCP/IP, WiFi, USB Flash, 2.4" Color Screen - Time and Attendance Control Modes - Free eTime software

- Hysoon
- Standalone bio-metric reader for Time and Attendance
- Identification by fingerprint, RFID card, password or combinations
- 2.4" TFT Screen & keypad
- Capacity 2.000 fingerprints/cards & 160.000 registers
- Customisable time & attendance control modes
- Control of schedules, shifts and cycles
- TCP/IP, WiFi and USB Flash communication
- eTime management software included for free