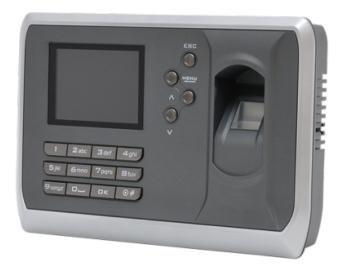

## HYSOON HY-C280A

Hysoon Time and Attendance Control - Fingerprints, EM card and keypad - 2.000 recordings / 160.000 records - TCP/IP, USB Flash, 2.8" colour screen - Time and Attendance Control Modes - Free eTime software

- Hysoon
- Standalone bio-metric reader for Time and Attendance
- Identification by fingerprint, RFID card, password or combinations
- 2.8" TFT Screen & keypad
- Capacity 2.000 fingerprints/cards & 160.000 registers
- Customisable time & attendance control modes
- Control of schedules, shifts and cycles
- TCP/IP, USB Flash Communication
- eTime management software included for free