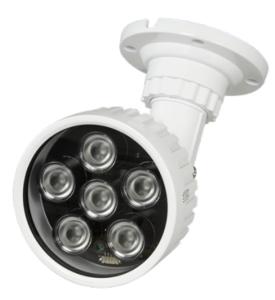

## **MARCA BLANCA IR100**

Infrared spotlight range 100m - LED lighting - 850nm, 60° opening - 6 leds Ø10 - It includes photocontrol cell - 170 (D) x 85 (Ø) mm

Infrared illumination spotlight. Range up to 100 metres.

Water resistant and IP66, certified for both interior and exterior use. Contains a photocell that ensures automatic activation of the infrared illumination, when the light conditions fall below a certain limit (ON?10 lux). Thereby its 6 IR LED's activate automatically and provide the infrared illumination necessary for security cameras to function in low light conditions. Beam width 60°.