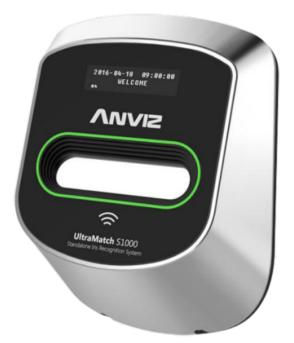

## ANVIZ IRIS-S1000

ANVIZ autonomous biometric reader - Iris & EM RFID cards - 150 recordings / 50000 records - TCP/IP, RS485, Wiegand 26 - SC011 controller included - ANVIZ UltraMatch included free of charge

- Anviz
- Standalone biometric access control
- Identification by iris recognition and/or RFID card
- Capacity or up to 150 users & 50.000 registers
- TCP/IP, Wifi, RS485 & Wiegand 26 communications
- Includes independent controler SC011
- Iris recognition even with glasses
- For use in situations of maximum security or where is is impractical to use the hands
- Ultramatch complete ANVIZ management software included