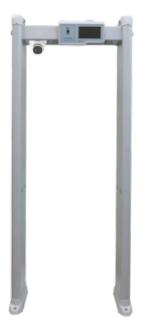

## **HIKVISION ISD-SMG318LT-F**

Hikvision metal detector arch - Hikvision IP thermographic camera -  $160x120 \text{ Vox} \mid 3\text{mm} \text{ Lens}$  - Remote body temperature measurement - Optical sensor 1/2.7" 4 MP | Lens 4mm - High Accuracy  $\pm 0.5$ °C

- Hikvision
- Metal Detection Arch with Thermographic Dual Camera
- Thermal sensor 160x120
- Optical sensor 1/2.7" Progressive Scan CMOS
- Lens 3 mm (Therm) / 4 mm (Opt)
- Accuracy ± 0.5°C
- Body temperature measurement
- Fever and metal detection
- Detection of metals around 150 grams
- Adjustable metal sensitivity
- LCD information screen
- SD card recording
- Audio
- Alarms
- WEB, CMS, Smartphone and NVR interface
- Valid for interior