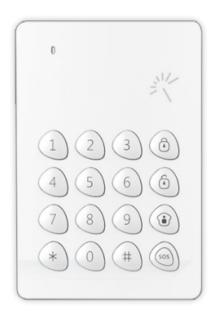

## **CHUANGO KP-700**

Standalone keypad - Wireless - Internal antenna - Permits arming/disarming - Compatible with proximity tags - Power supply 3 AAA batteries 1.5 V LR6

Independent keypad to arm / disarm alarm system. It is compatible with the alarm panel with which it communicates wirelessly and allows you to arm and disarm the alarm through your numeric keypad or through proximity key fobs.

- - Allows arming / disarming / partial arming / SOS via the keypad
- - Wireless connection 433 MHz with the panel with a maximum reach of 80 m
- - Compatible with proximity keychain for disarming (it can be discharged by up to 50)
- - Equipped with tamper
- - It can activate/deactivate a wired electronic lock