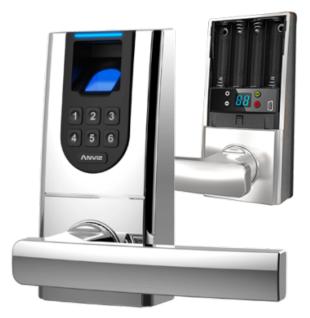

## ANVIZ L100K-MF

ANVIZ intelligent lock - Fingerprints, keypad and MF card - Up to 99 users and 4 administrators - Autonomous 4 x AA batteries - Resistant and aesthetic - Extra security features

- Anviz
- Intelligent, stand alone, lock with bio-metric reader and keypad
- Identification by fingerprint, password and MF card
- Capacity 99 usuarios/4 administrators
- Robust Zinc alloy body
- Reversible handle
- Free exit & anti-panic
- Wireless installing
- 4 standard AA batteries
- Autonomy up to 15.000 openings
- "Open Door" mode
- Security code and auto-block
- Hidden mechanical cylinder and emergency key
- Adaptable for doors from 30 to 45mm
- Mechanical lock with latch included