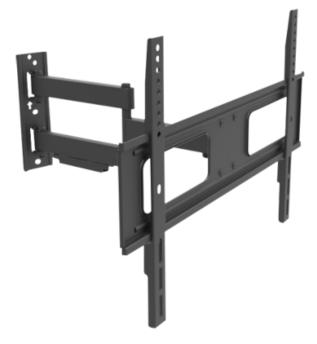

## **NACIONAL LCD3770A**

Bracket for LCD monitor - Wall installation - 30° Inclination 180° Rotation - Wall separation 60~473 mm - Maximum load 50 Kg - Screens 37"~70"

Standard LCD monitor bracket, suitable for wall-mounting.

Allows for a separation of at least  $60\sim473$ mm between the wall and the monitor. It supports a maximum load of 50 Kg. It is compatible with VESA 200x200, 400x200, 300x300, 400x400 and 600x400 mm standards, and thereby supporting all screens based on this standard. Typically screens of 37" to 70". Once installed the monitor can be vertically inclined between -20° and +10° and also rotate horizontally by 180°.