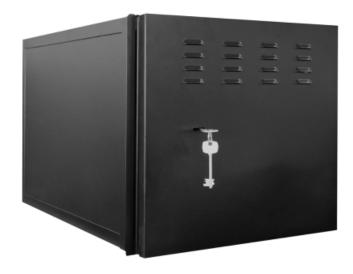

One of the weaknesses of the CCTV installations is the risk of physical access to the video recorder which can be manipulated or stolen by intruders or unauthorized personnel.

The LOCKBOX-6U-SL metal case is specially designed to protect rack mountable video recorders up to 6U. It consists of a box equipped with ventilation grilles distributed throughout its space, rear windows for wiring and several holes to anchor the metal box. With space to install two ceiling fans. Features 2 openings at the back and 2 at the bottom of 3 cm in diameter.

The door is locked using a secure Cam Lock. Includes two keys.

Compatible with the LOCKBOX-BR bracket(not included).