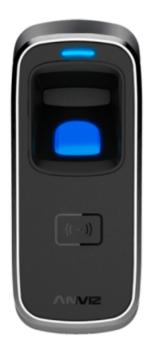

## **ANVIZ M5PLUS-BT-WIFI**

ANVIZ autonomous biometric reader - Fingerprints and EM - 3.000 recordings / 50.000 records - WiFi, Bluetooth, TCP/IP, RS485, miniUSB, Wiegand 26 - Integrated controller - Suitable for outdoor use - anti-vandal

- Anviz
- Standalone biometric access control
- Fingerprint identification and/or RF EM card
- Capacity 3.000 fingerprints/cards, 50.000 records
- TCP/IP communication, RS485, miniUSB, Wiegand 26, WiFi and Bluetooth
- Integrated controller (Door sensor, Push-button & Relay)
- Suitable for exterior IP65, anti-vandal IK10
- ANVIZ CrossChex complete management software included
- User Management and Openings from CrossChex App available for iOS and Android with Bluetooth.