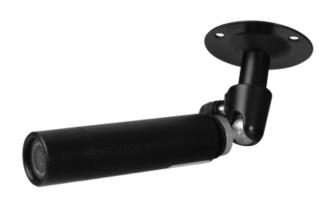

## **MARCA BLANCA MC270J**

Bullet type mini-camera - 1/3" Sony® 960H Super HAD CCD II - Resolution 650 TVL - 0.1 Lux / F2.0 - 3.6 mm Lens - For indoor and outdoor use IP66

## Bullet camera.

Consisting of a sensor 1/3" Sony© 960H Super HAD CCD II (model ICX811AKA) and DSP Effio-E (model CXD4140AGG), with a resolution of 650 TVL. Fixed lens of 3.6 mm with a diagonal vision field of 79°. Minimum illumination 0.1 Lux, will provide excellent functionality in low light conditions.

Video connection via BNC connector. With reduced dimensions and a tubular shape make this adequate for any space. Robust camera, weather resistant IP66, so it can be used outdoors.