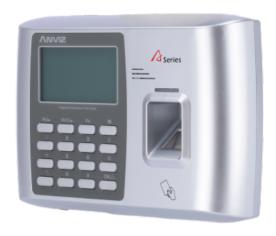

## **ANVIZ A300-WIFI**

ANVIZ Time & Attendance Terminal - Fingerprints, RFID cards and keypad - 2000 recordings / 50.000 records - TCP/IP, USB, WiFi, relay for siren - 8 Time & Attendance control modes - Free CrossChex Software

- Anviz
- Standalone bio-metric reader for Time and Attendance
- Identification by RF EM card, fingerprint, passcode and/or combinations
- Keypad and LCD graphic display
- Capacity 2.000 fingerprints/cards & 50.000 registers
- 8 control modes of customisable time & attendance
- Control of schedules, shifts and cycles
- Voice indications for all operations
- WiFi communication, TCP/IP, USB Flash
- Relay for siren control
- Glossy design
- ANVIZ CrossChex complete management software included