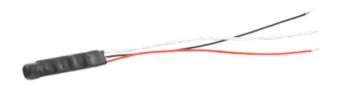

## **SAFIRE MIC02**

External microphone - Bare cable for terminal block connection - Power + (Red), Power (Black) - Audio (White) - Power supply DC6V~12V - Length: 130 mm

External microphone attachable to any camera.

Terminal connection Power + (Red), Power - (Black) and Audio (White).