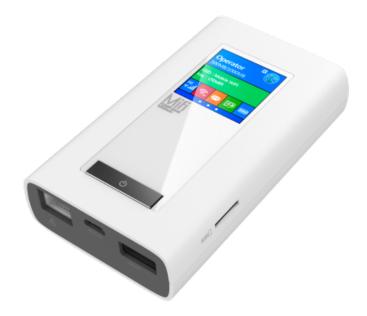

## MARCA BLANCA MIFI-4G-5200S

Portable Router 4G - Ethernet RJ45 10/100 or WiFi 802.11b/g/n - Up to 10 simultaneous WiFi connections - Powerbank 5200mAh capacity - SIM, micro SIM and micro SD card slots - 1.44" TFT Colour Screen

- Portable MiFi Router 4G with WiFi
- Access from SIM or Micro SIM card 4G/3G (not included)
- WiFi Access Point 802.11b/g/n or Ethernet RJ45 10/100
- Allows up to 10 simultaneous client connections to the WiFi generated by the device
- 5200mAh battery with USB output
- Qualcomm Chipset MDM9600
- FDD Bands 4G/LTE: B1,B3,B5,B7,B8,B20
- TD Bands 4G/LTE: B38,B39,B40,B41
- WCDMA/UMTS bands 3G: B1/B5/B8
- MicroSD slot
- 1.44" TFT Colour Screen