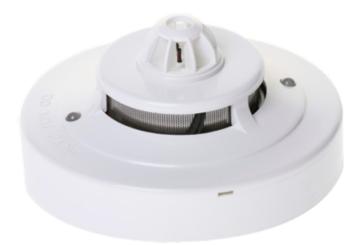

## WIZMART NB-338-2H-LED

Conventional thermal optical fire detector - Certificate EN54 part 5-7 - Double LED alarm to see it from anywhere - Made of ABS material with heat resistance - Base not included - Interchangeable base with the entire wizmart range

- Wizmart
- Conventional thermal optical fire detector
- Certificate EN54 part 5-7
- Low profile
- Double LED alarm to see it from anywhere
- Alarm and fault warning
- Made of ABS material with heat resistance
- Base not included
- Interchangeable base with the entire wizmart range
- Supported bases: Low profile base NB-BASE-W, tube base NB-HBASE-W