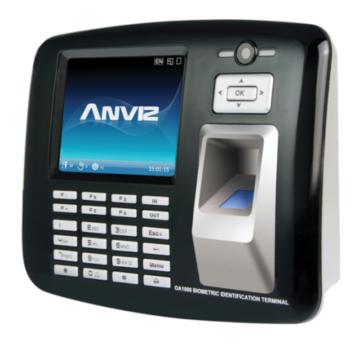

## **ANVIZ OA1000-MERCURY**

Time & Attendance and Access control - Fingerprint, RFID, keypad & 1,3Mpx Camera - 1.000 recordings / 200.000 records - WiFi, TCP/IP, USB, RS232, Relay - 8 Time & Attendance control modes - CrossChex and CloudClocking Software

- Anviz
- Standalone biometric reader for Access Control and Time and Attendance
- RFID card, fingerprint, passcode and/or combinations
- Latest generation sensor by Lumidigm
- Keypad and 3.5" TFT Screen
- Capacity 1.000 fingerprints and/or cards and 200.000 records
- 8 control modes of customisable time & attendance
- Voice indications for all operations
- 2 integrated controllers (door sensor, relay's & doorbell push button)
- Relay for siren control
- Communication: TCP/IP, USB Flash, RS232 & RS485
- Wiegand input and output 26
- Control of schedules, shifts and cycles
- Personalised messages
- Integrated 1.3 Mega-pixel camera for user photos
- Comprehensive ANVIZ CrossChex and CloudClocking management software included free of charge