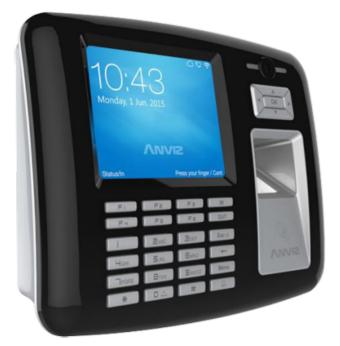

## ANVIZ OA1000PRO

Time & Attendance and Access control - Fingerprint, RFID, keypad & 1,3Mpx Camera - 10.000 recordings / 200.000 records - TCP/IP, USB, RS232, Relay - 8 Time & Attendance control modes - CrossChex and CloudClocking Software

- Anviz
- Standalone biometric reader for Access Control and Time and Attendance
- RFID card, fingerprint, passcode and/or combinations
- Keypad and 3.5" TFT Screen
- Capacity 10.000 fingerprints and/or cards and 200.000 records
- 8 control modes of customisable time & attendance
- Voice indications for all operations
- 2 integrated controllers (door sensor, relay's & doorbell push button)
- Relay for siren control
- Communication: TCP/IP, USB Flash, RS232 & RS485
- Wiegand input and output 26
- Control of schedules, shifts and cycles
- Personalised messages
- Integrated 1.3 Mega-pixel camera for user photos
- Comprehensive ANVIZ CrossChex and Cloud clocking management software included free of charge