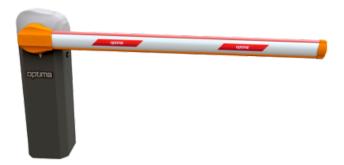

## **OPTIMA OPT-B300**

High performance parking barrier - Straight arm of 4 m - Opening to the left - LED indicators : Rubber strip - Emergency mode - Possibility of backup battery

- Optima
- High performance parking barrier
- Straight arm of 4 m
- Opening to the left
- LED indicators on arm
- Emergency opening
- Collision recognition
- Adjustable vehicle passage
- Supports battery backup
- Low energy consumption
- Wide operating temperature range
- Suitable for exterior IP55
- It is necessary to install the arm for the barrier to function
- Includes vertical support for the arm
- Includes accessories for management and operation