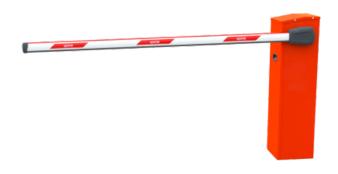

## **OPTIMA OPT-CTY400**

Parking barrier - Straight arm of 4 m - Opening to the right - LED indicators : Rubber strip - Emergency mode - Possibility of backup battery

- Optima
- Parking barrier
- Straight arm of 4 m
- Opening to the right
- LED indicators on arm
- Emergency opening
- Collision recognition
- Adjustable vehicle passage
- Supports battery backup
- Low energy consumption
- Wide operating temperature range
- Suitable for exterior IP55
- It is necessary to install the arm for the barrier to function
- Includes vertical support for the arm
- Includes accessories for management and operation