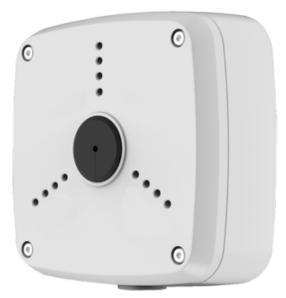

## **DAHUA PFA122**

Junction box - For bullet and dome cameras - Suitable for outdoor use - Wall or ceiling installation - White colour - Cable pass

Junction box for bullet and dome cameras.

Permits to put the power supply, the cables and the installation accessories inside of it. It has multiple holes for installation of different types of bullet or domes cameras. Fixing to wall or ceiling through 4 screws included. The camera is installed in the removable cover of the support. It allows internal wiring passage.

Made of aluminum. Valid for exterior. Cable passage and rubber joints to ensure weatherproofness.