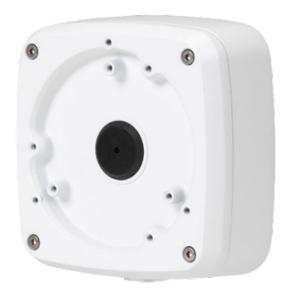

## **DAHUA PFA123**

Junction box - For bullet and dome cameras - Suitable for outdoor use - Wall or ceiling installation - White colour - Cable pass

Junction box for bullet and dome cameras.

Permits to put the power supply, the cables and the installation accessories inside of it. It has multiple holes for installation of different types of bullet or domes cameras. Fixing to wall or ceiling through 4 screws included. The camera is installed in the removable cover of the support. It allows internal wiring passage.

Made of aluminum. Suitable for exterior, weatherproof protocol IP66. Cable passage and rubber joints to ensure weatherproofness.