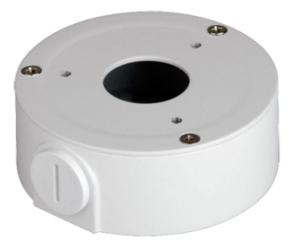

## **DAHUA PFA134**

Junction box - For dome cameras - Suitable for outdoor use - Wall or ceiling installation - Aluminium and galvanised steel - Cable pass

Junction box for dome cameras.

Permits to put the power supply, the cables and the installation accessories inside of it. It has multiple holes for installation of different types of dome cameras. Fixing to wall or ceiling through 3 screws included. The camera is installed in the removable cover of the support. It allows internal wiring passage.

Aluminium and SECC construction. Valid for exterior. Cable passage and rubber joints to ensure weatherproofness.