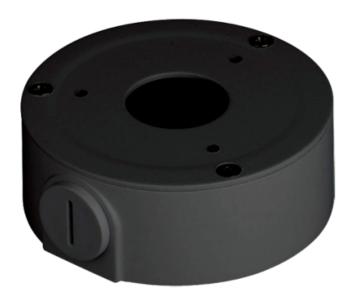

## **DAHUA PFA134-B**

Junction box - For dome cameras - Suitable for outdoor use - Wall or ceiling installation - Aluminium and galvanised steel - Cable pass

Junction box for dome cameras.

Permits to put the power supply, the cables and the installation accessories inside of it. It has multiple holes for installation of different types of dome cameras. Fixing to wall or ceiling through 3 screws included. The camera is installed in the removable cover of the support. It allows internal wiring passage.

Aluminium and SECC construction. Valid for exterior. Cable passage and rubber joints to ensure weatherproofness.