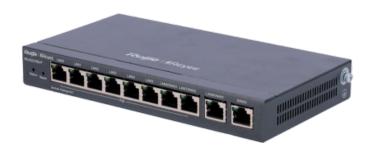

## **REYEE RG-EG210G-P**

Reyee Router PoE Cloud Controller - 8 PoE+ Ports RJ45 GE + 2 Ports RJ45 GE - 10 Ports RJ45 10/100 /1000 [%VAR%] Mbps - Supports up to 4 WAN for failover or balancing - Up to 600 Mbps bandwidth - VPN server IPSec, L2TP, PPTP, OpenVPN

- Reyee
- PoE Router Manageable Controller
- 10 Ports RJ45 10/100/1000 Mbps
- 8 PoE+ Ports
- Total PoE power of 70W
- Up to 4 ports as WAN for Failover and Load Balancing
- Up to 600Mbps of bandwidth
- Up to 200 concurrent clients
- Autodiscover, configure, organize and manage Reyee devices
- Allows to control up to 150 devices (AP, NBS) + 128 Switches EN
- Powerful and intuitive operation with the free Ruijie Cloud