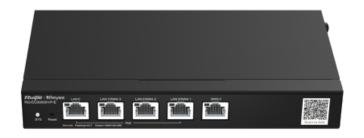

## **REYEE RG-EG305GH-P-E**

Reyee Router PoE Cloud Controller - 4 PoE+ LAN Ports + 1 WAN Port - 5 Ports RJ45 10/100 /1000 [%VAR%] Mbps - Supports up to 4 WAN for failover or balancing - Up to 1500 Mbps bandwidth - VPN server IPSec, L2TP, PPTP, OpenVPN

- Reyee
- PoE Router Manageable Controller
- 5 Ports RJ45 10/100/1000 Mbps
- 4 PoE+ Ports
- Total PoE power of 60W
- Up to 4 ports as WAN for Failover and Load Balancing
- Up to 1500Mbps of bandwidth
- Up to 300 concurrent clients
- Auto-discover, configure, organize and manage Ruijie devices
- Allows to control up to 150 devices (AP, NBS) + 128 Switches EN
- Powerful and intuitive operation with the free Ruijie Cloud