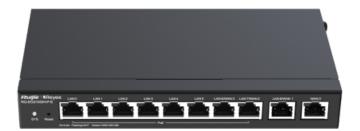

## **REYEE RG-EG310GH-P-E**

Reyee Router PoE Cloud Controller - 9 GE LAN Ports + 1 GE WAN Port - 8 PoE+ Ports 802.3af/at / Up to 110W in total - Supports up to 4 WAN for failover or balancing - Up to 1500 Mbps bandwidth - VPN server IPSec, L2TP, PPTP, OpenVPN

- Reyee
- PoE Router Manageable Controller
- 10 Ports RJ45 10/100/1000 Mbps
- 8 PoE Ports 802.3af/at with up to 110W of Total PoE Power
- Up to 4 ports as WAN for Failover and Load Balancing
- Up to 1500Mbps of bandwidth
- Up to 300 concurrent clients
- Auto-discover, configure, organize and manage Ruijie devices
- Allows to control up to 150 devices (AP, NBS) + 128 Switches EN
- Powerful and intuitive operation with the free Ruijie Cloud