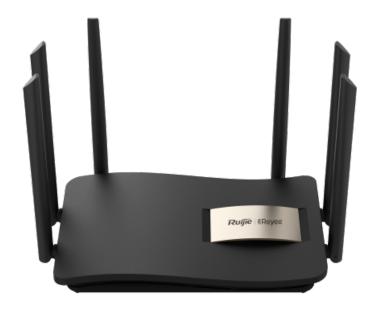

## **REYEE RG-EW1200G-PRO**

Reyee Router Gigabit Mesh Wi-Fi 5 AC1300 - 4 Ports RJ45 10/100/1000 Mbps - 802.11ac 2x2 and double band 2.4 and 5 GHz - Remote Management through Cloud - Parental Control, Guest Network, Roaming - Small Office / Home Office

- Reyee
- Gigabit Mesh WiFi Router 5 AC1300
- 4 Ports RJ45 10/100/1000 Mbps
- 802.11AC dual-flow and band 2,4 and 5 GHz
- Compatible with 802.11a/b/g/n/ac
- Wi-Fi capacity up to 1300 Mbps
- MU-MIMO technology with 2+2 built-in external omni-directional antennas
- Small Office / Home Office
- Powerful and intuitive operation with the free Ruijie Cloud
- Black colour