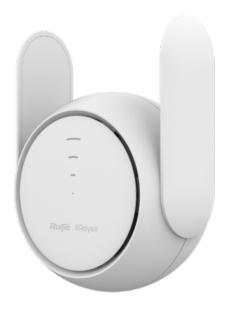

## **REYEE RG-EW1200R**

Reyee Wi-Fi Extender Mesh - 1 Port RJ45 10/100Mbps - Wi-Fi 5 2x2 and dual band 2.4 and 5GHz - Remote Management through Cloud - Parental Control, Guest Network, Roaming - Small Office / Home Office

- Reyee
- Wi-Fi 5 Extender AC1200
- 1 Port RJ45 10/100Mbps WAN/LAN
- 802.11AC dual-flow and band 2.4 and 5 GHz
- Compatible with 802.11a/b/g/n/ac
- Wi-Fi capacity of up to 300Mbps in 2.4GHz and 867Mbps in 5GHz
- MU-MIMO technology with 2+2 integrated external omnidirectional antennas 4dBi
- Small Office / Home Office
- Powerful and intuitive operation with the free Ruijie Cloud
- White colour