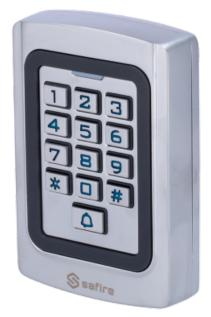

## **SAFIRE SF-AC109-WIFI**

Standalone access control - Access by EM card, PIN and App - Relay, pushbutton and buzzer outputs - Wiegand 26 and WiFi | Timing control - Tuya Smart App for remote management and openings - Suitable for exterior IP68

- Safire
- Standalone access control
- Access by EM card, password, mobile application and/or combinations
- Metal keyboard and casing
- LED indicator
- Wiegand 26 and WiFi
- Integrated controller (Push button, bell and relay)
- Opening and closing time control
- Suitable for outdoors IP68 and anti-vandalism
- Compatible with the Tuya Smart application for management and opening