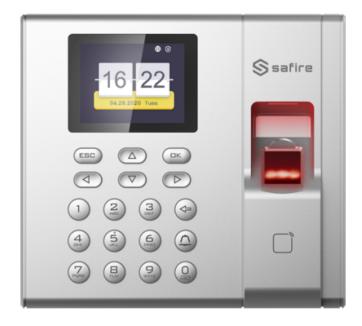

- Safire
- Autonomous biometric reader for Access and Time & Attendance control
- Identification by EM card, fingerprint, password and/or combinations
- Keypad and 2.4" TFT colour screen
- Capacity 1.000 fingerprints and 100.000 records
- Communication TCP/IP and USB
- Integrated controller (door sensor, push button, buzzer and relay)
- Compatible with Safire Control Center-software