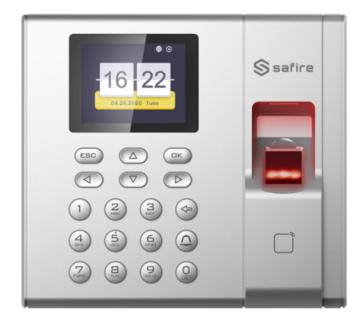

- Safire
- Autonomous biometric reader for Access and Time & Attendance control
- Identification by MF-card, fingerprint, password and/or combinations
- Keypad and 2.4" TFT colour screen
- Capacity 1.000 fingerprints and 100.000 records
- Communication TCP/IP and USB
- Integrated controller (door sensor, push button, buzzer and relay)
- Compatible with Safire Control Center-software