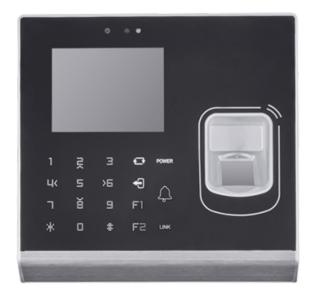

## **SAFIRE SF-AC3005KEMD-IPW**

Access and Attendance control - Fingerprints, EM card and keypad - 3.000 recordings / 100.000 records - TCP/IP, USB, WiFi, Wiegand and Relay - Integrated controller - Safire Control Centersoftware

- Safire
- Autonomous biometric reader for access and simple Time & Attendance control
- Identification by EM card, fingerprint, password and/or combinations
- Keypad and 2.8" TFT colour screen
- Capacity 5.000 fingerprints and 300.000 records
- TCP/IP and WiFi communication
- Integrated controller (door sensor, push button, bell and relay)
- Compatible with Safire Control Center-software