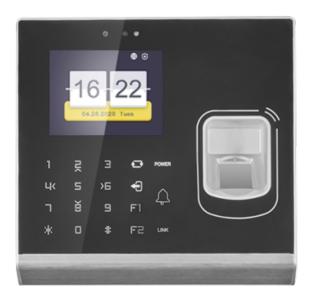

- Safire
- Autonomous biometric reader for Access and Time & Attendance control
- Identification by EM card, fingerprint, password and/or combinations
- Keypad and 2.8" TFT colour screen
- Capacity 5.000 fingerprints and 300.000 records
- TCP/IP and WiFi communication
- Integrated controller (door sensor, push button, bell and relay)
- Compatible with Safire Control Center-software
- User recognition 2 Mpx camera