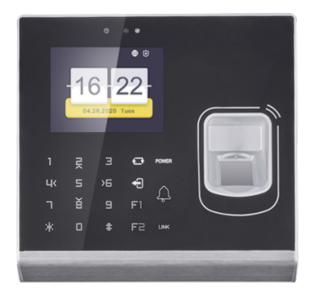

## SAFIRE SF-AC3005KMFD-IPW-C

Access and Attendance control - Fingerprints, MF Card and Keypad - 5.000 recordings / 100.000 records - TCP/IP, USB, WiFi, Wiegand and Relay - Integrated Controller: 2 Mpx Camera - Safire Control Center-software

- Safire
- Autonomous biometric reader for Access and Time & Attendance control
- Identification by MF-card, fingerprint, password and/or combinations
- Keypad and 2.8" TFT colour screen
- Capacity 5.000 fingerprints and 300.000 records
- TCP/IP and WiFi communication
- Integrated controller (door sensor, push button, bell and relay)
- Compatible with Safire Control Center AC software
- User recognition 2 Mpx camera