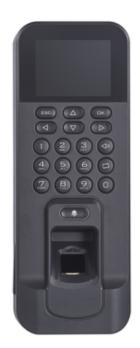

## SAFIRE SF-AC3011-RIP

Access and Attendance control - Fingerprint and keypad - 3.000 recordings / 100.000 records - TCP/IP, MiniUSB, RS485, Wiegand and Relay - Integrated controller - Safire Control Center-software

- Safire
- Autonomous biometric reader for access and simple Time & Attendance control
- Identification via fingerprint passcode and/or combinations
- Optical sensor
- Keypad and 2.4" TFT colour screen
- Capacity 3.000 fingerprints/cards & 100.000 registers
- Communication TCP/IP, RS485, miniUSB and Wiegand 26
- Integrated controller (Door sensor, Push-button & Relay)
- Compatible with Safire Control Center-software