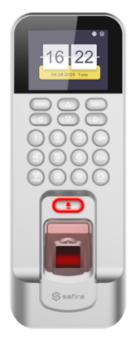

- Safire
- Autonomous biometric reader for Access and Time & Attendance control
- Identification by EM card, fingerprint, password and/or combinations
- Optical sensor
- Keypad and 2.4" TFT colour screen
- Capacity 3.000 fingerprints/cards & 100.000 registers
- TCP/IP Communication, WiFi, RS485, USB and Wiegand 26
- Integrated controller (door sensor, push button and relay)
- Compatible with Safire Control Center-software