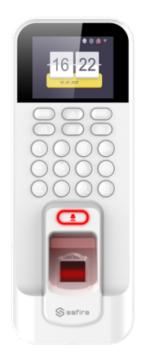

- Safire
- Autonomous biometric reader for Access and Time & Attendance control
- Identification by EM card, fingerprint, password and/or combinations
- Optical sensor
- Keypad and 2.4" TFT colour screen
- Capacity 3.000 fingerprints/cards & 100.000 registers
- TCP/IP Communication, WiFi, RS485, USB and Wiegand 26
- Integrated controller (door sensor, push button and relay)
- Compatible with Safire Control Center-software