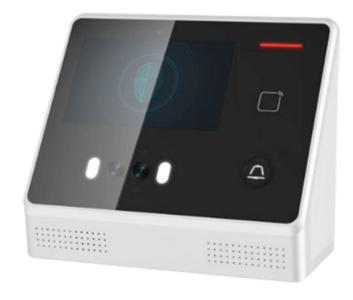

## SAFIRE SF-AC3062KMFR-IP

Access and Presence Control - Facial recognition and MF card - 1.600 faces, 2.500 cards and 50.000 records - TCP/IP, USB and WiFi - Integrated controller - Software Safire Control Center AC

- Safire
- Stand-alone biometric access control reader
- Identification by EM card, facial recognition, password and/or combinations
- 5" TFT screen with color & touch
- Capacity of 1.600 faces, 2.500 cards and 50.000 records
- Communication TCP/IP and USB
- Integrated controller (door sensor, push button, bell and relay)
- Dual sensor camera for face recognition
- Compatible with Safire Control Center-software