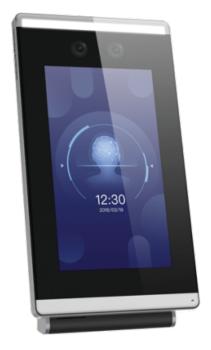

## SF-AC3067KRT-IPW

Access and Attendance control - Facial recognition and passwords - 20.000 faces / 100.000 records - TCP/IP, RS485, Wiegand, USB and WiFi - Door sensor, push button and relay - Software Safire Control Center AC

- Safire
- Stand-alone biometric access control reader
- Identification with facial recognition, password and/or combinations
- 7" TFT screen with color & touch
- Capacity 20.000 faces / 100.000 records
- TCP/IP and WiFi communication
- Integrated controller (door sensor, push button, bell and relay)
- Dual-sensor camera for facial recognition 2Mpx
- Suitable for exterior IP65
- Can be integrated with lathes
- Compatible with Safire Control Center-software