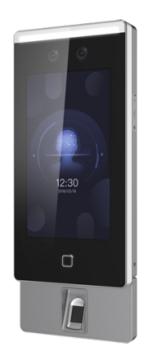

## SAFIRE SF-AC3068KMFDR-IPW

Access and Attendance control - Face, fingerprint and MF card recognition - 10.000 faces / 5.000 fingerprints / 50.000 cards / 50.000 records - TCP/IP, RS485, Wiegand, USB and WiFi - Door sensor, push button and relay - Software Safire Control Center AC

- Safire
- Stand-alone biometric access control reader
- Identification by MF-card, fingerprint, facial recognition, password and/or combinations
- 7" TFT screen with touch & color
- Capacity of 10.000 faces, 50.000 cards, 5.000 fingerprints and 50.000 records
- TCP/IP communication, RS485, Wiegand , WiFi and USB
- Integrated controller (Door sensor, Push-button & Relay)
- Dual sensor camera for face recognition
- Suitable for exterior IP65
- Compatible with Safire Control Center-software