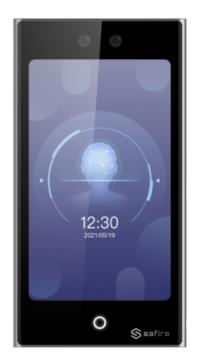

- Safire
- Autonomous biometric reader for Access and Time & Attendance control
- Identification by MF and MF DESFire card, face recognition, password and/or combinations
- 7" TFT screen with color & touch
- Capacity of 10.000 faces, 50.000 cards and 150.000 records
- TCP/IP, WiFi, RS485 and Wiegand communication
- Integrated controller (door sensor, push button and relay)
- Dual-sensor camera for anti-spoofing technology
- Remote openings from Safire Connect
- Compatible with Safire Control Center-software
- Suitable for exterior IP65