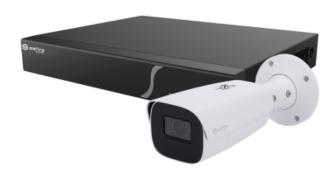

## SAFIRE SMART SF-DEMOSMART-B

Safire Smart Artificial Intelligence Kit - 1 Bullet camera of 4Mpx - 1 8CH NVR with audio and alarm - 1 Hard disk of 1TB - HDMI video output 4K - Classification of human and advanced vehicle

- Safire Smart
- Advanced Artificial Intelligence Kit
- Contains SF-NVR6108A-A1 recorder and SF-IPB585ZA-4I1 Bullet camera
- Resolution up to 4Mpx
- 2.8~12mm Motorised Lens
- Includes hard disk of 1TB
- Artificial intelligence based on human, vehicle and non-motorized vehicle classification
- Facial recognition with database of up to 5000 faces
- Video metadata with human and vehicle attribute extraction
- Compatible with Safire Smart APP
- Face searches and intrusion events on the application
- ONVIF Compatible