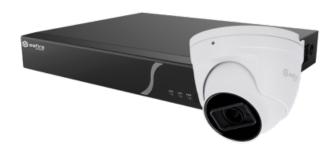

## SAFIRE SMART SF-DEMOSMART-D

Safire Smart Artificial Intelligence Kit - 1 Turret camera of 4Mpx - 1 8CH NVR with audio and alarm - 1 Hard disk of 1TB - HDMI video output 4K - Classification of human and advanced vehicle

- Safire Smart
- Advanced Artificial Intelligence Kit
- Contains SF-NVR6108A-A1 recorder and Turret camera SF-IPT520ZA-4I1
- Resolution up to 4Mpx
- 2.8~12mm Motorised Lens
- Includes hard disk of 1TB
- Artificial intelligence based on human, vehicle and non-motorized vehicle classification
- Facial recognition with database of up to 5000 faces
- Video metadata with human and vehicle attribute extraction
- Compatible with Safire Smart APP
- Face searches and intrusion events on the application
- ONVIF Compatible