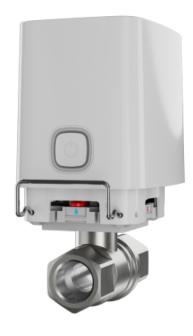

## **AJAX AJ-WATERSTOP-1-W**

Solenoid water shutoff valve - Bonomi Valve of 1" (DN 25)) - Compatible with hot and cold water pipes - Valve closing in less than 5 seconds - Supports automation scenarios - Power 4 batteries CR123A or at 7,5~14 VDC

- Ajax
- Water shut-off solenoid valve with remote control
- Bidirectional
- 868MHz Jeweller Wireless
- Communication range in free space 1.100 m
- 1 inch valve (DN 25))
- Compatible with hot and cold water pipes
- Valve closing in less than 5 seconds
- Remote and manual control
- Compatible with automation scenarios
- Power supply with pre-installed batteries or external at 7,5~14 V DC
- White colour