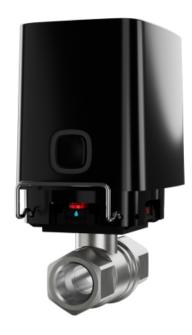

## **AJAX AJ-WATERSTOP-1/2-B**

Solenoid water shutoff valve - Bonomi Valve of 1/2" (DN 15)) - Compatible with hot and cold water pipes - Valve closing in less than 5 seconds - Supports automation scenarios - Power 4 batteries CR123A or at 7,5~14 VDC

- Ajax
- Water shut-off solenoid valve with remote control
- Bidirectional
- 868MHz Jeweller Wireless
- Communication range in free space 1.100 m
- 1/2 inch valve (DN 15))
- Compatible with hot and cold water pipes
- Valve closing in less than 5 seconds
- Remote and manual control
- Compatible with automation scenarios
- Power supply with pre-installed batteries or external at 7,5~14 V DC
- Black colour