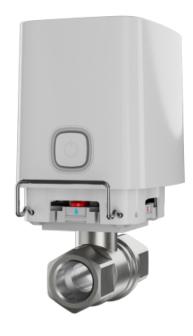

## **AJAX AJ-WATERSTOP-1/2-W**

Solenoid water shutoff valve - Bonomi Valve of 1/2" (DN 15)) - Compatible with hot and cold water pipes - Valve closing in less than 5 seconds - Supports automation scenarios - Power 4 batteries CR123A or at 7,5~14 VDC

- Ajax
- Water shut-off solenoid valve with remote control
- Bidirectional
- 868MHz Jeweller Wireless
- Communication range in free space 1.100 m
- 1/2 inch valve (DN 15))
- Compatible with hot and cold water pipes
- Valve closing in less than 5 seconds
- Remote and manual control
- Compatible with automation scenarios
- Power supply with pre-installed batteries or external at 7,5~14 V DC
- White colour