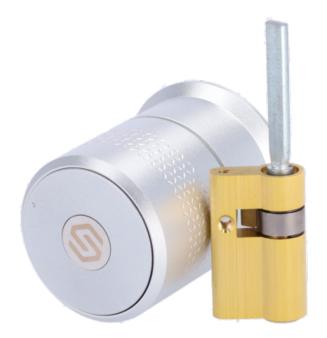

- Safire
- Smart lock with Bluetooth connection 4.0
- Motorized cylinder and knob system
- Cylinder adaptable to different door widths 55 to 115 mm
- Big Motor technology for opening doors with top and bottom anchoring
- Contactless door opening through the app
- Feeding up to 6 months with 10 openings per day
- Functional with physical key
- Automatic locking of the lock configurable
- Guest users without needing to be near the lock
- Report of openings and users
- Usual use in vacant, family and rented housing
- Free management and opening application
- Decorative ring not included