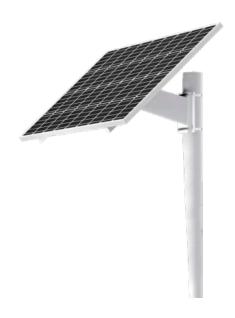

## SAFIRE FRITTSTÅENDE SOLCELLEPANELKIT 100W 512WH

• Type: Solcellepanel

Utgangsspenning (volt): 18vUtgangsstrøm (ampere): 10A

 Nominell kapasitet (AH/WHA/MAH): 512wh

DIN: NeiDC: Ja

Stand-alone power supply system for CCTV - Solar panel of 100W - Lithium LiFePo Battery 512Wh (40Ah) - Integrated MPPT regulator - Support for mast anchorage - RS-485 for communication

- Stand-alone power supply system for CCTV
- Solar panel up to 100W
- 512Wh LiFePo battery with 2000 charge and discharge cycles
- Integrated MPPT regulator
- Maximum supported load 20W
- Communication RS485 for third-party integration
- Mast support included
- Degree of protection IP67