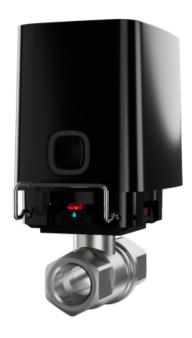

## **AJAX AJ-WATERSTOP-3/4-B**

Solenoid water shutoff valve - Bonomi Valve of 3/4" (DN 20)) - Compatible with hot and cold water pipes - Valve closing in less than 5 seconds - Supports automation scenarios - Power 4 batteries CR123A or at 7,5~14 VDC

- Ajax
- Water shut-off solenoid valve with remote control
- Bidirectional
- 868MHz Jeweller Wireless
- Communication range in free space 1.100 m
- 3/4 inch valve (DN 20))
- Compatible with hot and cold water pipes
- Valve closing in less than 5 seconds
- Remote and manual control
- Compatible with automation scenarios
- Power supply with pre-installed batteries or external at 7,5~14 V DC
- Black colour