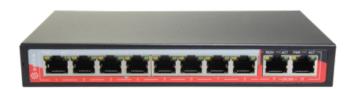

## SAFIRE SF-SW1008POE-96

PoE Switch - 8 PoE port(s) + 2 Up-link port(s) - Speed 10/100Mbps - Functions: Ai VLan/QOS/CCTV Extend/PoE - Standard IEEE802.3af (PoE) / at (PoE+) - Up to 96W in total for all ports

- Safire
- Desktop Switch
- 8 ports RJ45 10/100 Mbps + 2 Uplink Port 10/100 Mbps
- 8 PoE ports (ports 1~8)
- Ai VLAN Mode: Isolates ports and prevents network breakdowns
- Ai Mode CCTV Extend: Increases network cable range up to 250 m to 10 Mbps
- Ai QOS Mode: Prioritizes video transmission making monitoring more fluid
- Ai PoE Mode: Monitors PoE power and restarts deactivated devices
- Supports PoE power supply up up 96W in total for all ports
- Supports PoE and PoE+ up to 30W on each port
- Compatible with PoE IEEE802.3af/at